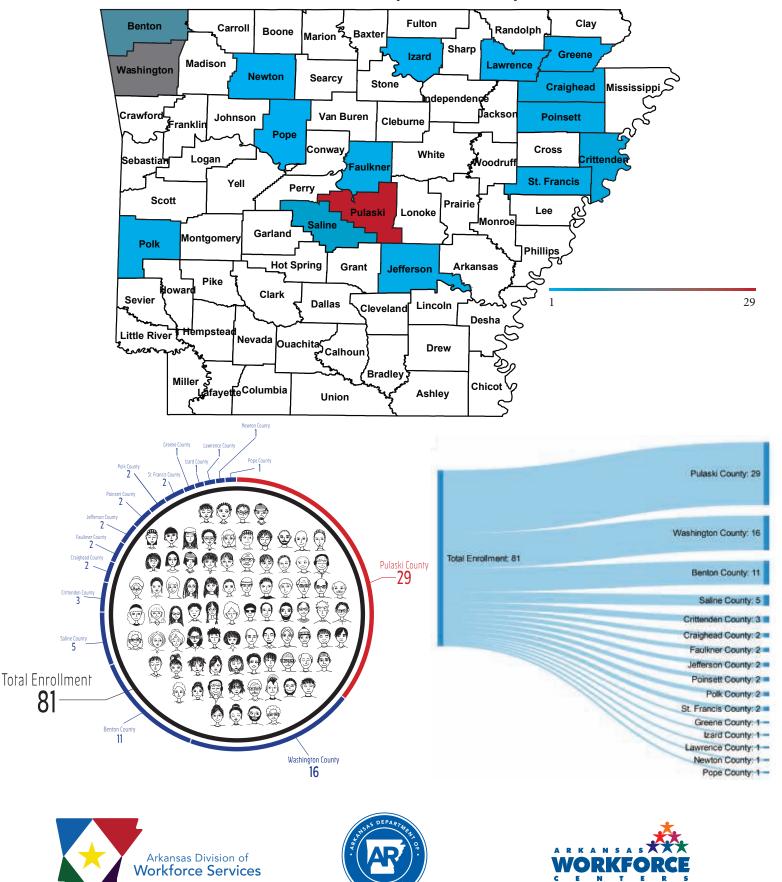

### University of Arkansas Global Campus Reimagine Arkansas Workforce Program Enrollment per County

Bringing People and Jobs Together.sm