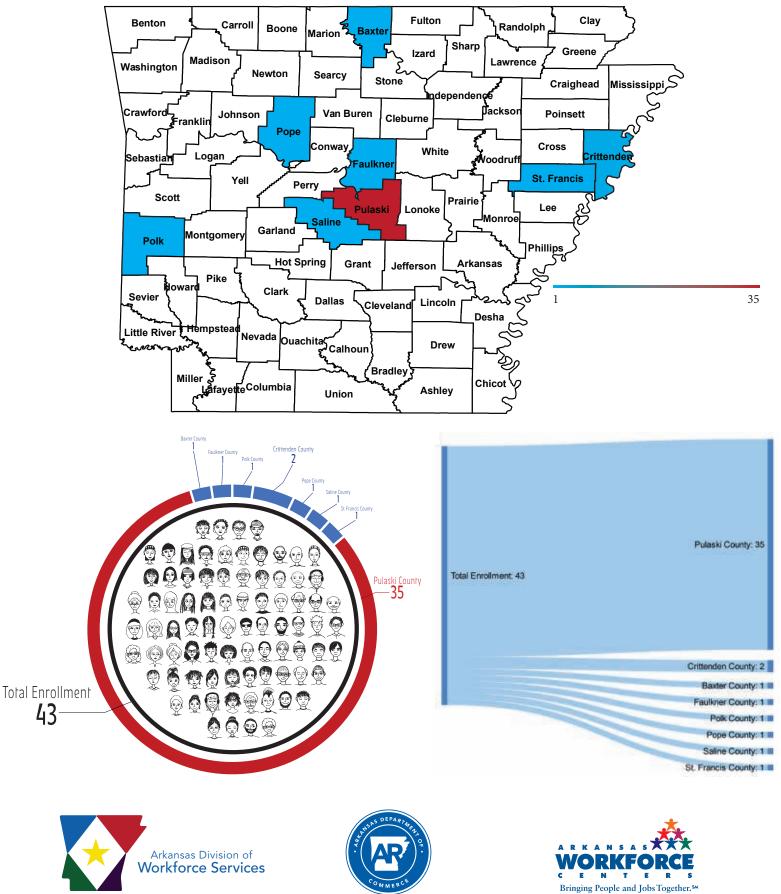

0 |  |
| Shorter College U of A Global Campus                                                                     |                                                                                                                                                                                                                              |                                                                                                                                                                                                                                                                               |                                        |      |                              |    |          |    |    |  |



# Shorter College Reimagine Arkansas Workforce Program Enrollment per County





# Shorter College Reimagine Workforce Program Demographics

### Top 5 Groups Served

| Population                                                                                         | Ethnicity - Not<br>Hispanic or<br>Latino                                                                                                                                     | Race - Blac<br>or African<br>American                                                                                                                                                                                                                                                                               |   | Fema | le | 55+ |    | SNAP<br>Recipient |    |    |    |
|------------------------------------------------------------