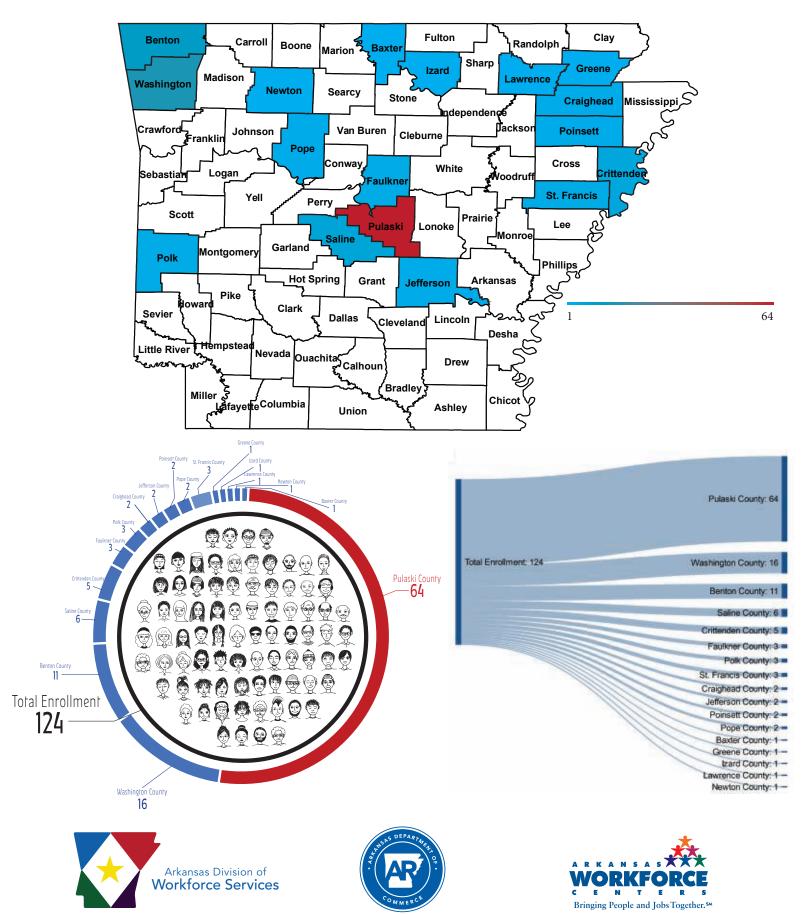

# Reimagine Arkansas Workforce Program Enrollment per County



# Reimagine Arkansas Workforce Program Demographics

### Top 5 Groups Served

| Population                                                                                               | Ethnicity - Not<br>Hispanic or<br>Latino                                                                                                                                                                                     | Female                                                                                                                                                                                                                                                                        | Race - Black<br>or African<br>American |      | Race - White<br>or Caucasian |    | Minority |    |    |  |
|-------