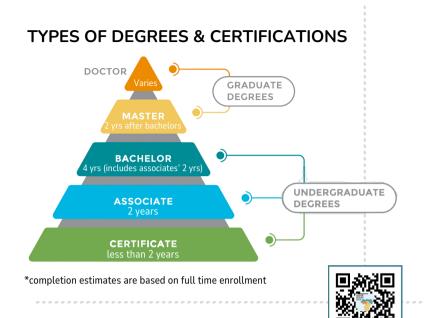

### TYPES OF FIN AID

Federal Aid (Pell Grant, Loans, Military Benefits)

State Aid (AR Lottery)

College Aid (Scholarships by the college)

Private Aid (Orgs, churches, businesses)