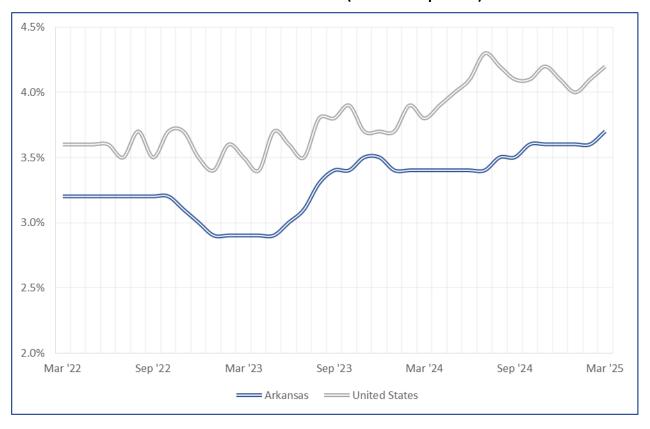

## Seasonally Adjusted Unemployment Rates Arkansas vs. United States (3-Year Comparison)