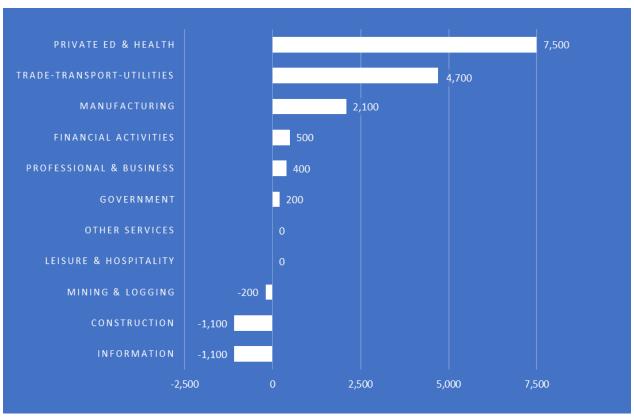

## Job Gains/Losses by Major Industry Sectors March 2024 to March 2025 (Not Seasonally Adjusted)

For more Labor Market Data, visit our website at www.discover.arkansas.gov